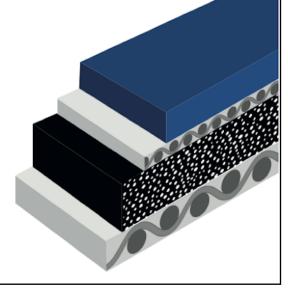

# SPECIALLY DEVELOPED BLANKET FOR COATING APPLICATION

#### The Product

M Tech MAGNUM EZ PEEL is a specially developed blanket for coating application. The Top Layer of the blanket is easily strippable for easy spot coating.

## **Technical Specifications**

- Colour: Blue

- Thickness: 1.95 mm

- Top Layer: EZ Peel (Specially designed for easy stripping)

- Stretching: ≤2%

- Hardness: 80 Shore A

Rubber Layer Hardness : 64 Shore A

- Roughness: 1.6 μm RA